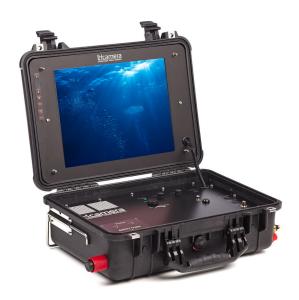

## Portable Videocase Pro

15" Portable video-case model pro. for all who want a portable system with an integrated screen, light and video recorder.

## TECHNICAL SPECIFICATIONS: Item number. 201-040

- Video case with an integrated 15" sunlight viewable monitor. Video Case Dimensions 470 mm L 360 mm W 180 mm H.
- Panel for controlling light and video recorder.
- Light control stepless adjustment og video light.
- Built in video recorder with botton control for start and stop record. JPEG snapshots while recording.
- Records audio and video direct to USB flash drive. Playback of recordings.
- Built in multiple plug for connecting video/light.
- Operating voltage 24VDC ~ 230 VAC, with included power adapter.
- Possibility of various Built in modules: Video data overlay- Multiple Camera input-Camera adjustment- Data Logger.